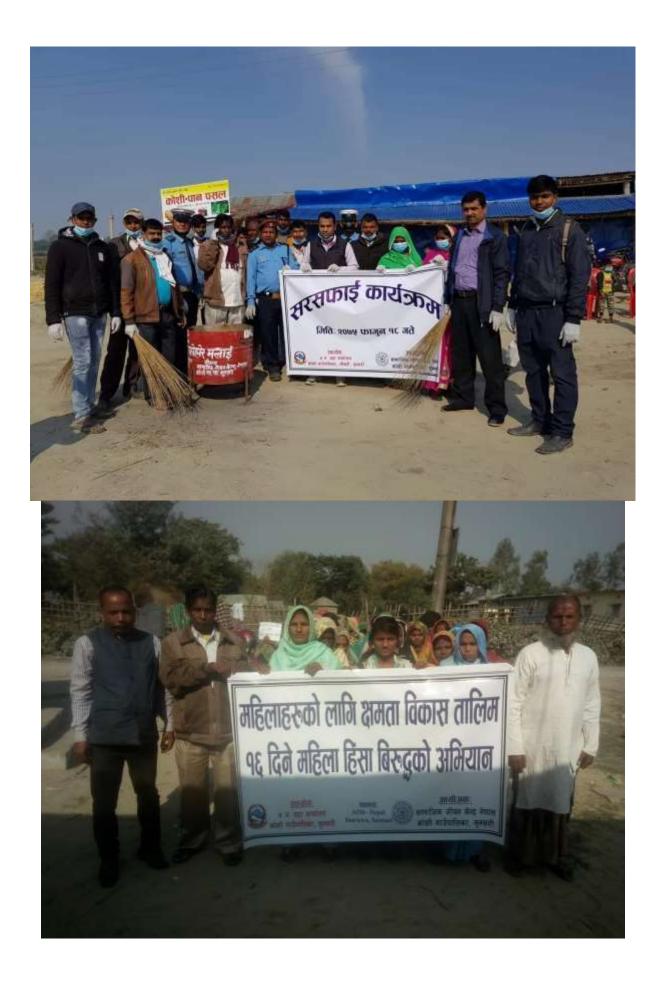

#### **Project progress details**

Project name

- 1. Capacity building training for staff and office bearers.
- 2. Teacher Service Commission Preparation Class Operations.
- 3. Distribution of training and materials to farmers.
- 4. Tree planting program.
- 5. Sanitation program.
- 6. Animal vaccination and animal health programs.
- 7. Awareness seminar on dengue.
- 8. Cottage cutting machine distribution.
- 9. Women's Capacity Development Program.

- Under the training and distribution of materials program to the farmers, information about the crops of improved varieties was also distributed.
- Under the tree planting program, tree planting program was carried out in the primary schools of Koshi village municipality ward no.
- Under the sanitation program, public awareness program on sanitation was conducted in Koshi village municipality ward no. 4 and toilets were inspected from house to house.
- Under the Animal Vaccination and Animal Health Program, 456 cows, buffaloes and 645 goats of Koshi village municipality ward no. Plus BQ was vaccinated¬
- Awareness program on dengue was conducted for 200 people.
- Distribution of hut cutting machines 31 hut cutting machines were distributed to farmers in Koshi Rural Municipality Ward No. 1.
- Under the Women's Capacity Development Program, augmentation program was conducted to empower women from the inner soul.