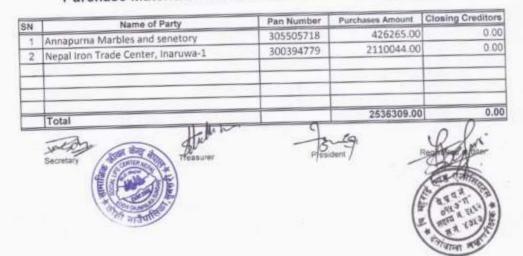

#### SAMAJIK JIWAN KENDRA NEPAL Koshi Rural Municipality , Sunsari For the year ended 31St Ashad, 2079 Purchase Materials Details more than 1 Lakh with balance