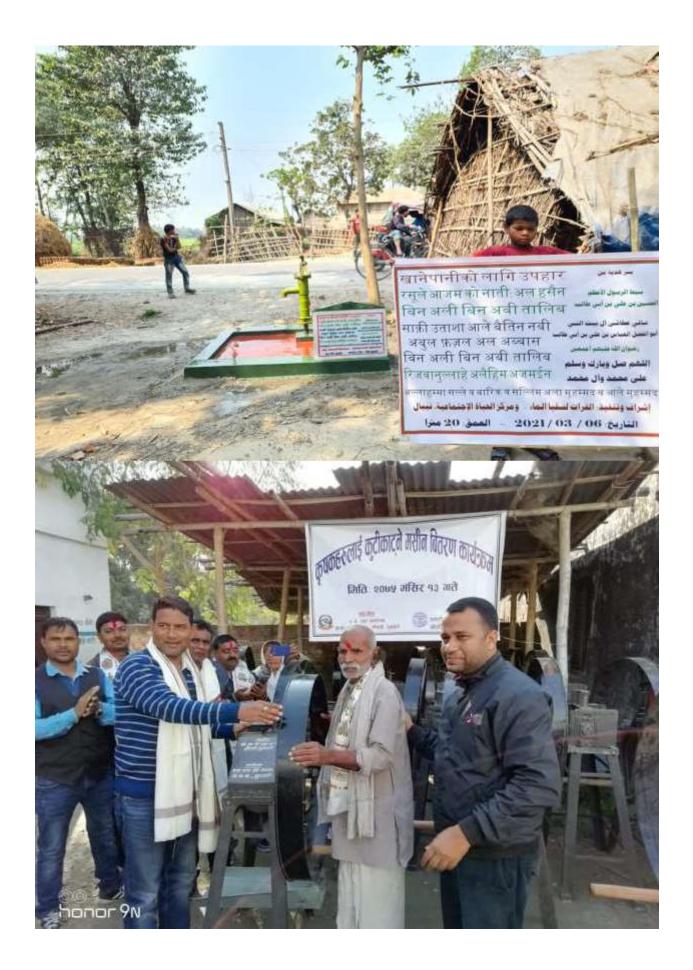

#### **Project progress details**

Project name

- 1. Capacity building training for staff and office bearers.
- 2. Teacher Service Commission Preparation Class Operations.
- 3. Distribution of training and materials to farmers.
- 4. Tree planting program.
- 5. Sanitation program.
- 6. Animal vaccination and animal health programs.
- 7. Awareness seminar on dengue.
- 8. Cottage cutting machine distribution.
- 9. Women's Capacity Development Program.

- Under the training and distribution of materials program to the farmers, information about the crops of improved varieties was also distributed.
- Under the tree planting program, tree planting program was carried out in the primary schools of Koshi village municipality ward no.
- Under the sanitation program, public awareness program on sanitation was conducted in Koshi village municipality ward no. 4 and toilets were inspected from house to house.
- Under the Animal Vaccination and Animal Health Program, 456 cows, buffaloes and 645 goats of Koshi village municipality ward no. Plus BQ was vaccinated¬
- Awareness program on dengue was conducted for 200 people.
- Distribution of hut cutting machines 31 hut cutting machines were distributed to farmers in Koshi Rural Municipality Ward No. 1.
- Under the Women's Capacity Development Program, augmentation program was conducted to empower women from the inner soul.