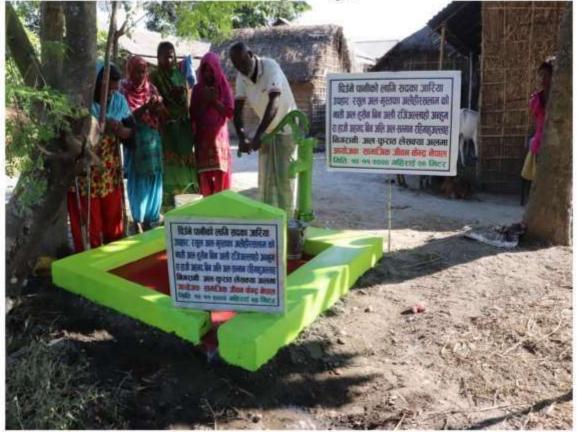

### **Objective:-**

To lunch programs such as Awareness, Skill and Leadership Program, Ramadan iftar, Food packs for widows, winter aid, Hand Pump Installation, Deep Boring, construction of houses for Poor, Sponsorship and Construction Work etc.

- Under the training and distribution of materials program to the farmers, information about the crops of improved varieties was also distributed.
- Under the tree planting program, tree planting program was carried out in the primary schools of Koshi village municipality ward no.
- Under the sanitation program, public awareness program on sanitation was conducted in Koshi village municipality ward no. 4 and toilets were inspected from house to house.
- Under the Animal Vaccination and Animal Health Program, 456 cows, buffaloes and 645 goats of Koshi village municipality ward no. Plus BQ was vaccinated¬
- Awareness program on dengue was conducted for 200 people.
- Distribution of hut cutting machines 31 hut cutting machines were distributed to farmers in Koshi Rural Municipality Ward No. 1.
- Under the Women's Capacity Development Program, augmentation program was conducted to empower women from the inner soul.