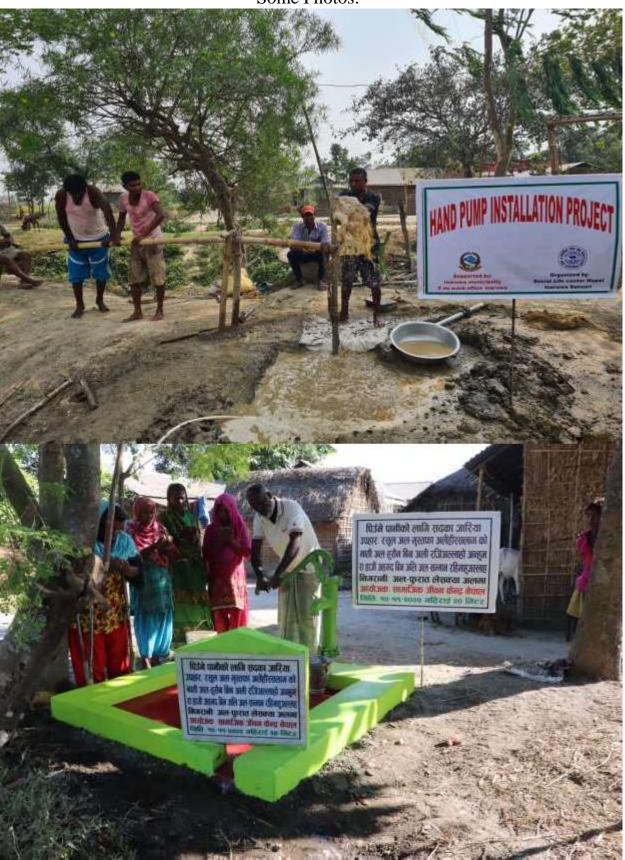

Similarly, various programs have been conducted for the deprived communities of Koshi Rural Municipality keeping in view the possibility of minority castes being at risk of various diseases and epidemics due to lack of necessary awareness on drinking water and sanitation.

### **Objective:-**

To lunch programs such as Awareness, Skill and Leadership Program, Ramadan iftar, Food packs for widows, winter aid, Hand Pump Installation, Deep Boring, construction of houses for Poor, Sponsorship and Construction Work etc.

- 3. We have been promoting education and alleviating the standard of marginalized family which has improved the overall standard of target family.
- 4. Our organization has installed hand pump to needy families.
- 5. We have distributed stationary to the poor and talent students.
- 6. We have distributed nutritional food for fire accident victim families.
- 7. We have distributed agriculture spray machine to rural famers.
- 8. We provided health camp service to rural people.
- 9. We conduct training on leadership for local government staffs to enhance the leadership skill.
- 10. We conduct Doll training for empowering the widow's women.
- 11. We provide tailoring training to empower the poor women's families in the community.
- 12. We conduct administration training for local government staffs.
- 13. We provide mainbati (candle) training to poor families to improve their socio-economic status.
- 14. We distributed high quality agriculture seeds to the farmers which has increased the production of crops.
- 15. We established school for poor boys and girls which has increase literacy of the community.
- 16. We are launching free counseling center for divorce women and women who suffering from domestic violence.
- 17. Coordination and collaboration with the different Government and Non-Government Agencies.
- 18. Collaborated for formal education for poor women with district education office.
- 19. SLC-Nepal is recognized by local Government Agencies.
- 20. SLC-Nepal is well Known Organization for the helping poor's Families.
- 21. This organization has been awarded by the D-WASH-CC, Sunsari Government of Nepal in 2018.