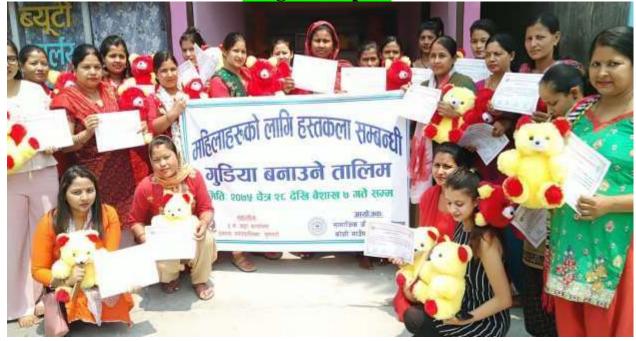

- 3. We have been promoting education and alleviating the standard of marginalized family which has improved the overall standard of target family.
- 4. Our organization has installed hand pump to needy families.
- 5. We have distributed stationary to the poor and talent students.
- 6. We have distributed nutritional food for fire accident victim families.
- 7. We have distributed agriculture spray machine to rural famers.
- 8. We provided health camp service to rural people.
- 9. We conduct training on leadership for local government staffs to enhance the leadership skill.
- 10. We conduct Doll training for empowering the widow's women.
- 11. We provide tailoring training to empower the poor women's families in the community.
- 12. We conduct administration training for local government staffs.
- 13. We provide mainbati (candle) training to poor families to improve their socio-economic status.
- 14. We distributed high quality agriculture seeds to the farmers which has increased the production of crops.
- 15. We established school for poor boys and girls which has increase literacy of the community.
- 16. We are launching free counseling center for divorce women and women who suffering from domestic violence.
- 17. Coordination and collaboration with the different Government and Non-Government Agencies.
- 18. Collaborated for formal education for poor women with district education office.
- 19. SLC-Nepal is recognized by local Government Agencies.
- 20. SLC-Nepal is well Known Organization for the helping poor's Families.
- 21. This organization has been awarded by the D-WASH-CC, Sunsari Government of Nepal in 2018.