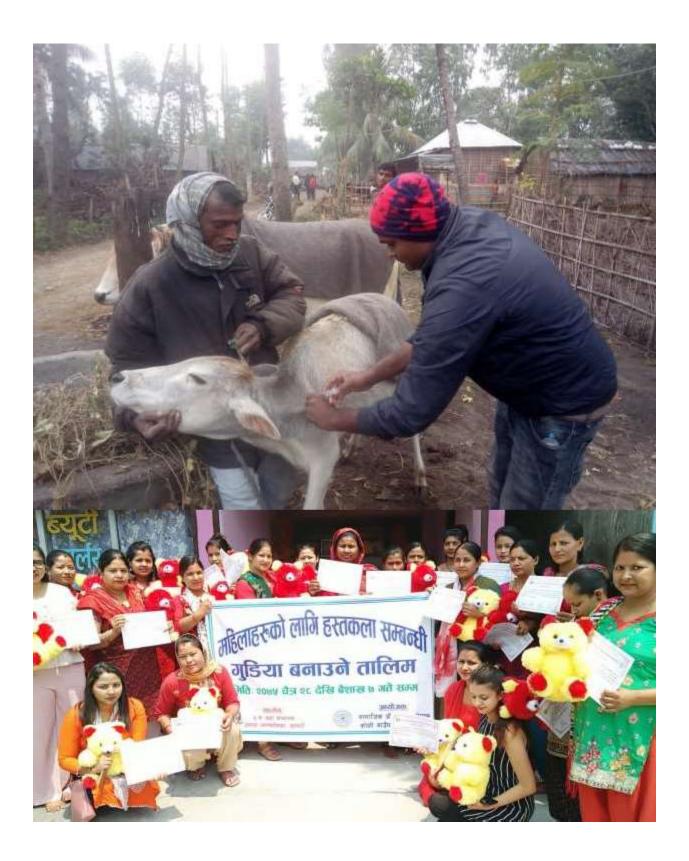

- Under the training and distribution of materials program to the farmers, information about the crops of improved varieties was also distributed.
- Under the tree planting program, tree planting program was carried out in the primary schools of Koshi village municipality ward no.
- Under the sanitation program, public awareness program on sanitation was conducted in Koshi village municipality ward no. 4 and toilets were inspected from house to house.
- Under the Animal Vaccination and Animal Health Program, 456 cows, buffaloes and 645 goats of Koshi village municipality ward no. Plus BQ was vaccinated¬
- Awareness program on dengue was conducted for 200 people.
- Distribution of hut cutting machines 31 hut cutting machines were distributed to farmers in Koshi Rural Municipality Ward No. 1.
- Under the Women's Capacity Development Program, augmentation program was conducted to empower women from the inner soul.

#### Thematic (Subject)-

Modern technology farming, Climate change awareness program, sanitation related awareness program, Human Rights, Conflict Transformation and Peace Building. Capacity Building. Free trainings relating to income-oriented, skill-oriented and joboriented programs for the unemployed and poor women to make them selfdependent, Awareness Program, Health Program, emergency relief, for example Flood emergency relief Reconstruction, Ramadhan Iftar, Food packages, Widows sponsorship, Orphan sponsorships, Deep Boring of Hand Pump Distribution program. To operate and make to operate various type of trainings relating to sewing and knitting for the upliftment of women.